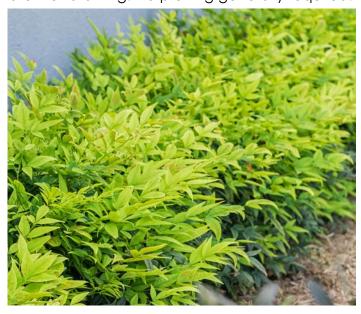

## www.pga.com.au

Nandina MAGICAL LEMON LIME® Nandina domestica alba 'Lem Lim'

**FEATURES:** 

Selected for its easy care, low maintenance and high impact foliage. This stunning evergreen plant has lush lime green foliage year round. The new foliage creates an explosion of lemon tones fading to lime green as they age. No pruning is required to maintain the neat natural shape.

## SUGGESTED USES:

- Colour accent against dark green foliage.
- Decorative containers for decks and patios.
- Informal hedging and mass planting.
- Containers and general garden use.